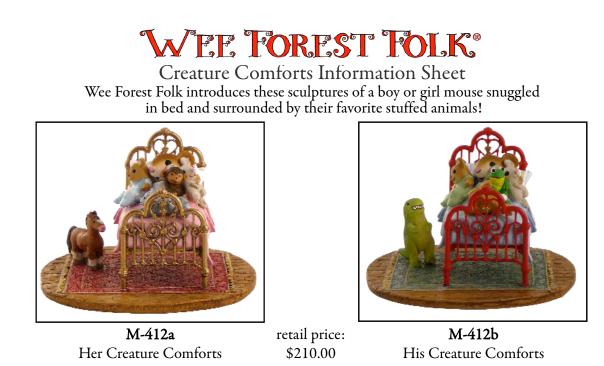

This piece is available as pictured or can be made more personal and fun! The collector can customize their own by choosing the stuffed animals (pictured below) on and around the bed. The stuffed bear, chick and mouse are the same on each piece and cannot be changed. To customize please see the Creature Comforts order form below.