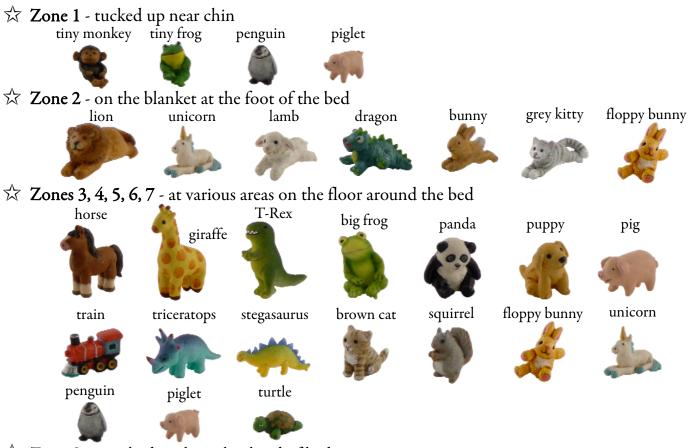

This piece is available as pictured or can be made more personal and fun! The collector can customize their own by choosing the stuffed animals (pictured below) on and around the bed. The stuffed bear, chick and mouse are the same on each piece and cannot be changed. To customize please see the Creature Comforts order form below.

☆ Zone 8 - attached to the rail at head of bed

Please keep in mind that the stuffed animals are carefully chosen for their specific zones to look aesthetically pleasing. There will be no exceptions to the zone options. All orders must be in writing - no phone orders will be taken. Lastly, please allow 6 - 8 weeks to complete the order.